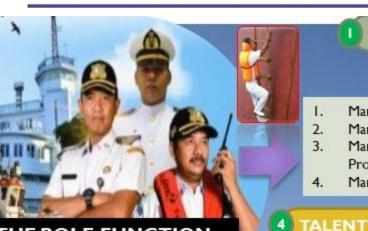

### THE MARITIME PILOT

PILOTAGETYPES

AND

DIFFERENT SPECIFIC SKILLS

I. ESTUARIAL PILOTAGE.

2. RIVER PILOTAGE.

3. CANAL PILOTAGE.

4. HARBOUR PILOTAGE.

5. DOCK PILOTAGE

DEEP SEA, STRAITS & OFFSHORE PILOTAGE.

7. PILOT EXEMPTION CERTIFICATE (PEC).

THE MARITIME PILOT IS HIGHLY QUALIFIED PROFESSIONAL MARINER WITH SPECIALISED EXPERIENCE, KNOWLEDGE AND SKILLS.

PILOTAGE IS A HIGH LEVEL PUBLIC SAFETY SERVICE AND MUST BE REGULATED BY THE STATE.

SAFETY SHALL NOT BE COMPROMISED BY COMPETITION, COMMERCIAL PRESSURES OR MARKET FORCES.

Anggota / Member of International Maritime Pilots' Association (IMPA)