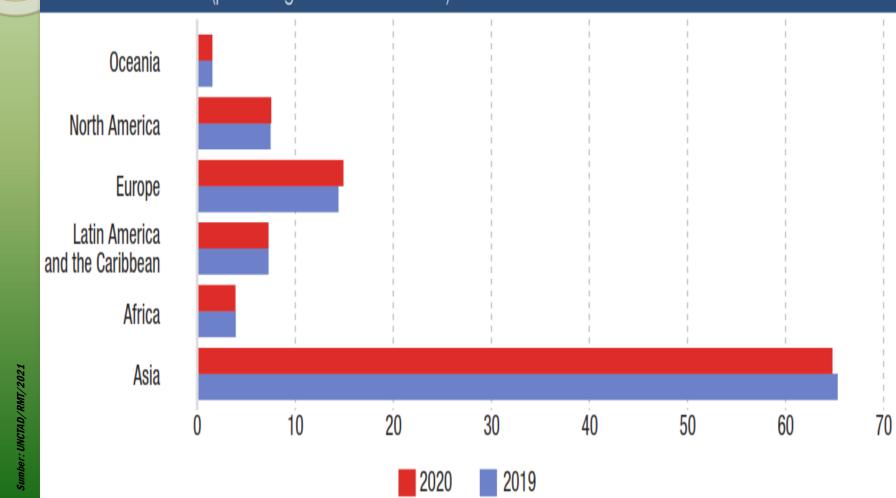

(INAMPA)

Anggota / Member of
International Maritime Pilots' Association (IMPA)

Shipping transports around 85 percent of international trade by tonnage

World container port throughput by region, 2019–2020 Figure 1.10 (percentage share in total TEU)